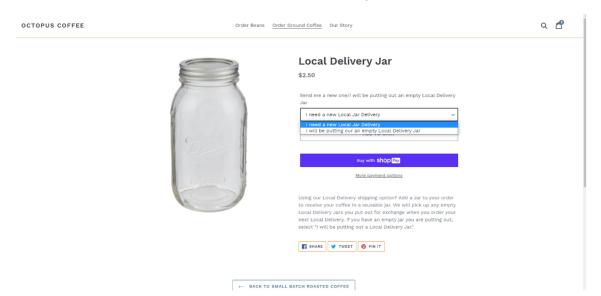

From our online store you can select any of our Small Batch Roasted Coffees.

Under 'Size' select Local Delivery Jar.

Click on Add to Cart to add it to your cart.

Once you have made your selections, if this is your first time using our free local delivery or you need a new Local Delivery Jar, you will need to add to your order one Local Delivery Jar for each of your coffee selections. You will find them with the Small Batch Roasted Coffee. Select 'I need a new Local Delivery Jar' and click Add to Cart.

If this is *not* your first time using free local delivery and you will be putting out jars to be exchanged, select 'I will be putting out an empty Local Delivery Jar' under the dropdown menu on the Local Delivery Jar product page. When your shopping is finished, go to your shopping cart, review your order, and click on 'Check Out.'