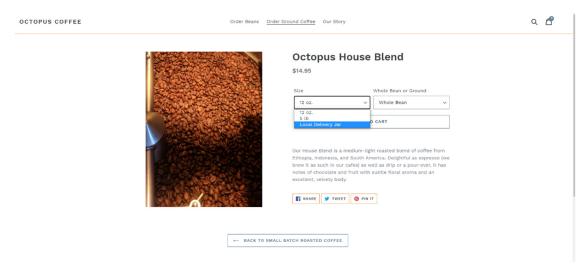

From our online store you can select any of our Small Batch Roasted Coffees.

Under 'Size' select Local Delivery Jar.

Click on Add to Cart to add it to your cart.

Once you have made your selections, if this is your first time using our free local delivery or you need a new Local Delivery Jar, you will need to add to your order one Local Delivery Jar for each of your coffee selections. You will find them with the Small Batch Roasted Coffee. Select 'I need a new Local Delivery Jar' and click Add to Cart.